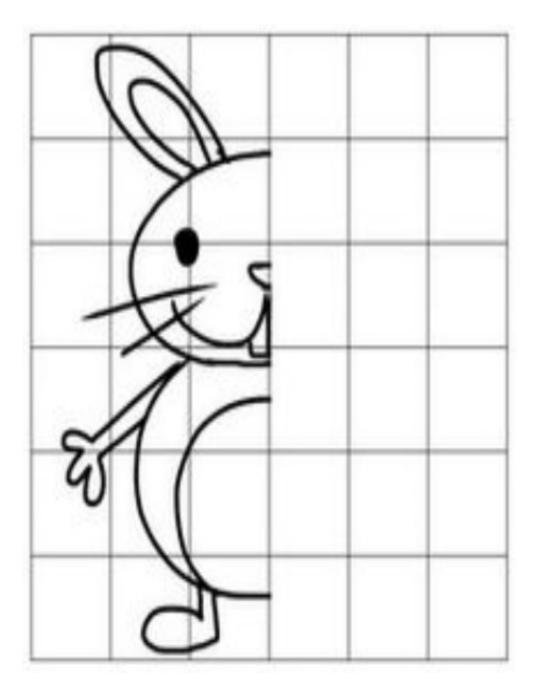

|

Write in capital letters

#### Across

- 3. WHAT KIND OF FUR DOES THE RABBIT HAVE?
- 4. RABBITS LIVE IN THESE
- 6. PET NAME FOR A RABBIT
- 8. WHAT RABBITS EAT
- 9. RABBITS HAVE LONG .....

#### Down

1. A RABBIT"S TAIL IS CALLED A ....



3







ч.



Can you learn this off by heart?

## <u>Bunny</u>

Bunny be nimble

Bunny be quick

Bunny jump over the candlestick.

But what's that smell of burning fluff?

O Bunny ! You didn't jump high enough!

Can you copy it out tidily?

















## Copy the pictures