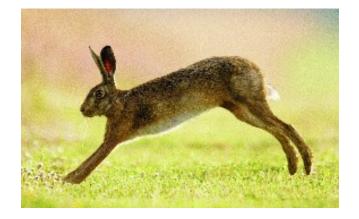

The rabbit is a small mammal

Rabbits belong to the same family as the hare. Do you know what a hare is?

Rabbits have babies every month. This means that they can multiply very quickly.

Rabbits

Rabbits live all over the world. They live in holes underground. Lots of people have them as pets.