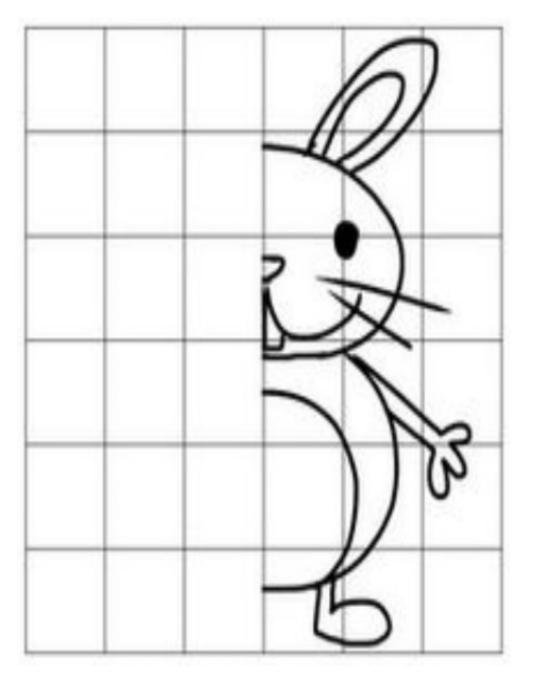

|

Write in capital letters

#### Across

- 3. WHAT KIND OF FUR DOES THE RABBIT HAVE?
- 4. RABBITS LIVE IN THESE
- 6. PET NAME FOR A RABBIT
- 8. WHAT RABBITS EAT
- 9. RABBITS HAVE LONG .....

#### Down

1. A RABBIT"S TAIL IS CALLED A ....



3







ч.



Can you learn this off by heart?

## <u>Bunny</u>

Bunny be nimble

Bunny be quick

Bunny jump over the candlestick.

But what's that smell of burning fluff?

O Bunny ! You didn't jump high enough!

Can you copy it out tidily?

















## Copy the pictures