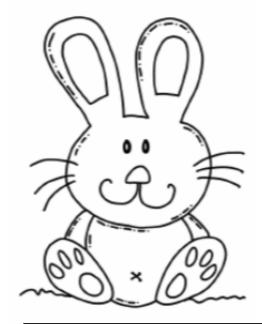

|

Write in capital letters

#### Across

- 3. WHAT KIND OF FUR DOES THE RABBIT HAVE?
- 4. RABBITS LIVE IN THESE
- 6. PET NAME FOR A RABBIT
- 8. WHAT RABBITS EAT
- 9. RABBITS HAVE LONG .....

#### Down

1. A RABBIT"S TAIL IS CALLED A ....



3







ч.



Can you learn this off by heart?

## <u>Bunny</u>

Bunny be nimble

Bunny be quick

Bunny jump over the candlestick.

But what's that smell of burning fluff?

O Bunny ! You didn't jump high enough!

Can you copy it out tidily?

















## Copy the pictures