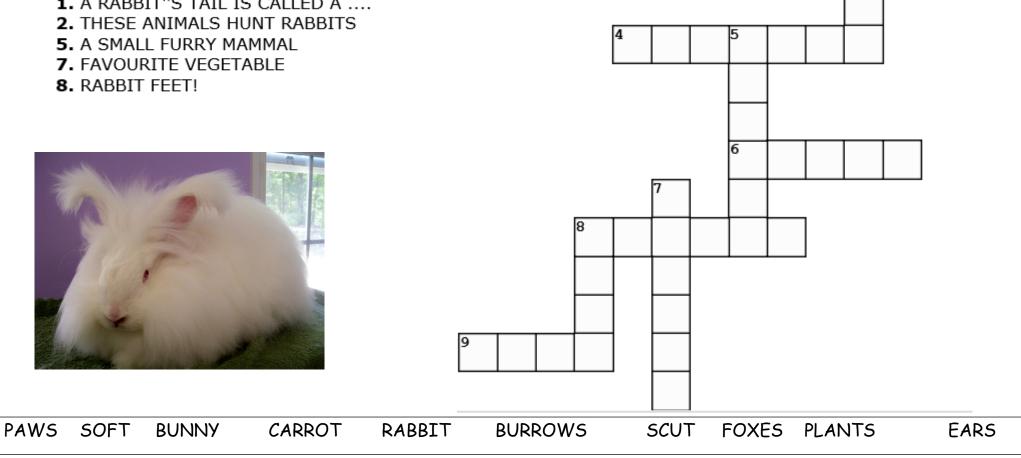

#### Across

- 3. WHAT KIND OF FUR DOES THE RABBIT HAVE?
- 4. RABBITS LIVE IN THESE
- 6. PET NAME FOR A RABBIT
- 8. WHAT RABBITS EAT
- 9. RABBITS HAVE LONG .....

#### Down

1. A RABBIT"S TAIL IS CALLED A ....

3

ч.

Can you learn this off by heart?