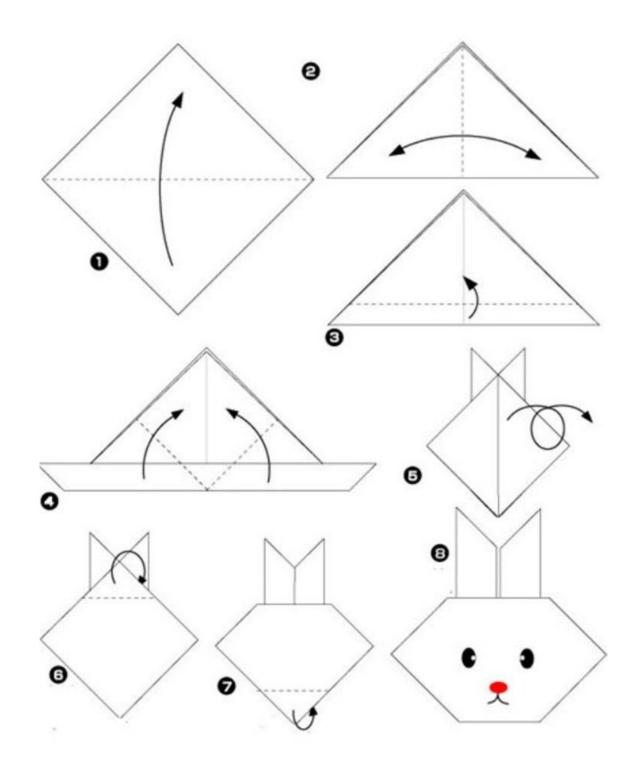

|

Write in capital letters

#### Across

- 3. WHAT KIND OF FUR DOES THE RABBIT HAVE?
- 4. RABBITS LIVE IN THESE
- 6. PET NAME FOR A RABBIT
- 8. WHAT RABBITS EAT
- 9. RABBITS HAVE LONG .....

#### Down

1. A RABBIT"S TAIL IS CALLED A ....



3







ч.



Can you learn this off by heart?

## <u>Bunny</u>

Bunny be nimble

Bunny be quick

Bunny jump over the candlestick.

But what's that smell of burning fluff?

O Bunny ! You didn't jump high enough!

Can you copy it out tidily?

















## Copy the pictures