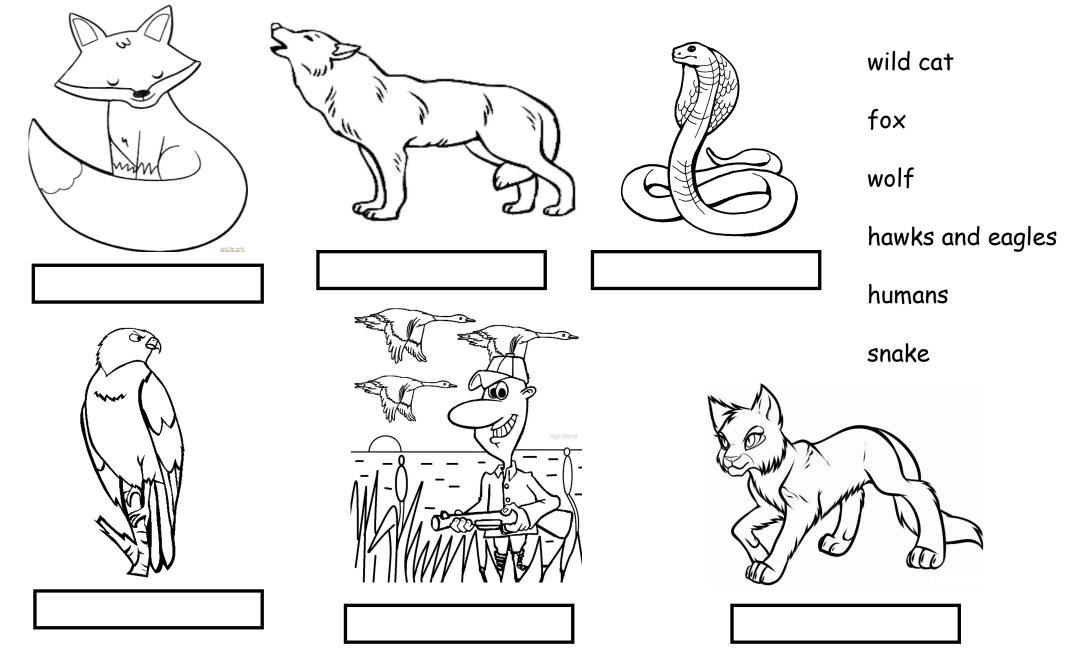

What is it? Mammal? Big / small? What other animals look like a rabbit?

Where do rabbits live?

What else do you know about rabbits?

What do rabbits have?

What can they do?

What do rabbits eat?

These animals hunt and eat rabbits. They are PREDATORS. Can you name them and colour them?