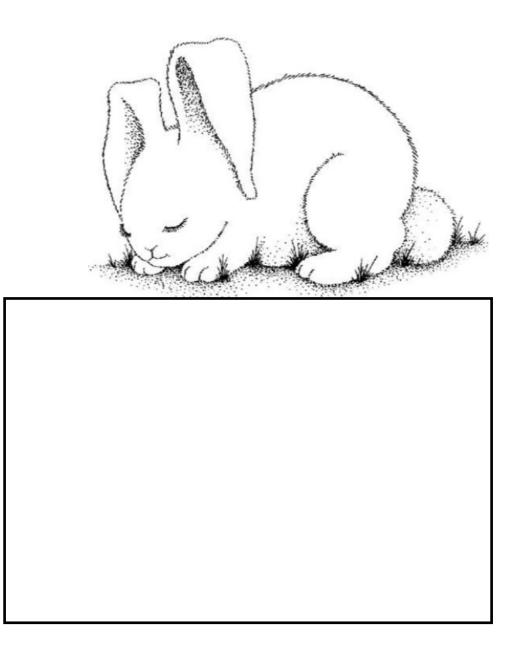

|

Write in capital letters

#### Across

- 3. WHAT KIND OF FUR DOES THE RABBIT HAVE?
- 4. RABBITS LIVE IN THESE
- 6. PET NAME FOR A RABBIT
- 8. WHAT RABBITS EAT
- 9. RABBITS HAVE LONG .....

#### Down

1. A RABBIT"S TAIL IS CALLED A ....



3







ч.



Can you learn this off by heart?

## <u>Bunny</u>

Bunny be nimble

Bunny be quick

Bunny jump over the candlestick.

But what's that smell of burning fluff?

O Bunny ! You didn't jump high enough!

Can you copy it out tidily?

















## Copy the pictures